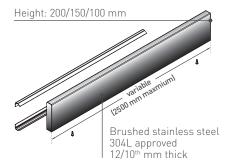

# DESCRIPTION .....

- Model: Punch'Inox custom-made protection rail
- Height: 200/150 or 100 mm
- Depth: 32 mm
- Length: as required (2,50 m maxi)
- Material: 12/10<sup>th</sup> stainless steel (304L approved for food handling areas)
- Finish: brushed metal
- Fixing:
  - on aluminium rail
  - pre-drilled protection rail
  - delivered with welded end piece and self-drilling screws

#### SPECIFICATION .....

- Description: protection rail (Punch'Inox as manufactured by SPM) 12/10th thick in brushed stainless steel 304L approved for food handling areas. Its maximum length is 2,50 m, its height 200, 150 or 100 mm and its depth 32 mm. A protective film is specified to minimise cleaning before acceptance. In order to limit the risks and to propose a neat finish, the edges are deburred.
- · Finish: brushed.
- Installation method: recommended height of protection rail centreline 0.80 m above floor level for mid-level wall protection or on top of the skirting for low level wall protection. Fixes to aluminium rail: a screw from 50 mm of each end then spaced of 500 mm each maximum