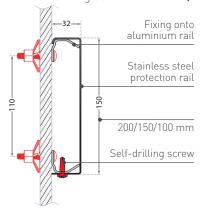

# DESCRIPTION .....

- Model: Punch'Inox custom-made protection rail
- Height: 200/150 or 100 mm
- Depth: 32 mm
- Length: as required (2,50 m maxi)
- Material: 12/10<sup>th</sup> stainless steel (304L approved for food handling areas)
- Finish: brushed metal
- Fixing:
  - on aluminium rail
  - pre-drilled protection rail
  - delivered with welded end piece and self-drilling screws

#### SPECIFICATION .....

- Description: protection rail (Punch'Inox as manufactured by SPM) 12/10th thick in brushed stainless steel 304L approved for food handling areas. Its maximum length is 2,50 m, its height 200, 150 or 100 mm and its depth 32 mm. A protective film is specified to minimise cleaning before acceptance. In order to limit the risks and to propose a neat finish, the edges are deburred.
- · Finish: brushed.
- Installation method: recommended height of protection rail centreline 0.80 m above floor level for mid-level wall protection or on top of the skirting for low level wall protection. Fixes to aluminium rail: a screw from 50 mm of each end then spaced of 500 mm each maximum